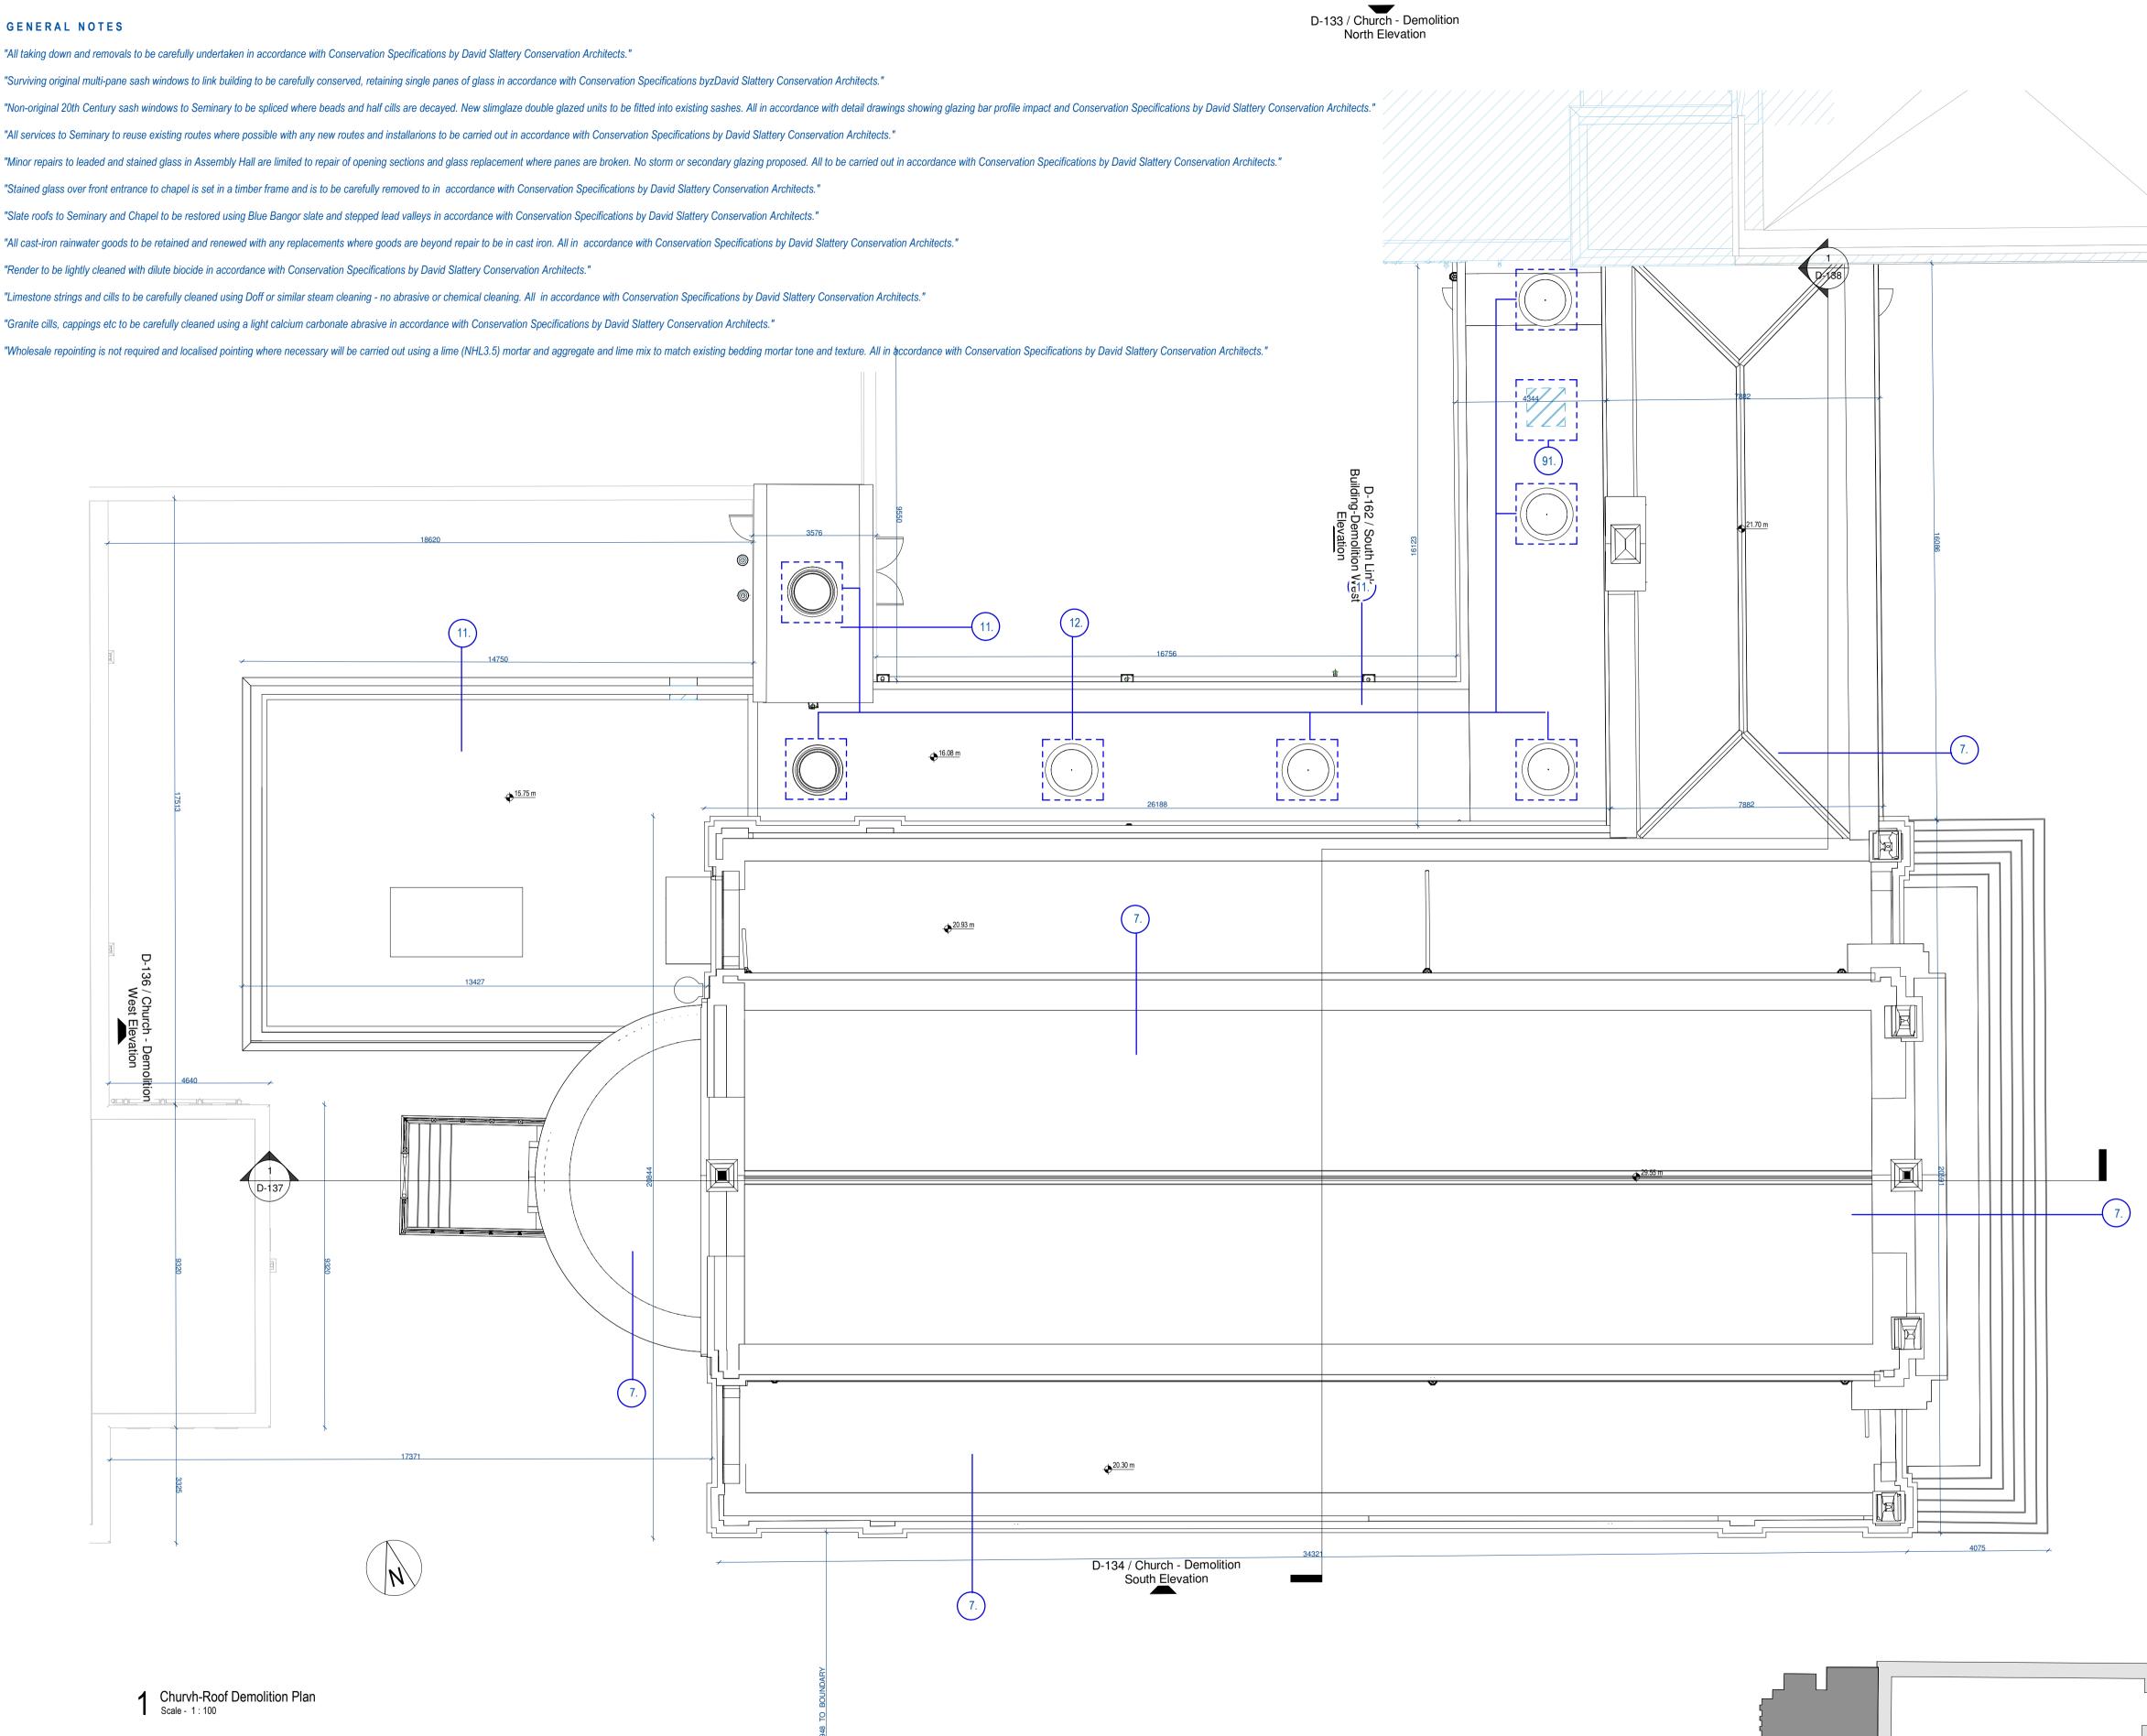

### GENERAL NOTES

"All taking down and removals to be carefully undertaken in accordance with Conservation Specifications by David Slattery Conservation Architects."

"Surviving original multi-pane sash windows to link building to be carefully conserved, retaining single panes of glass in accordance with Conservation Specifications byzDavid Slattery Conservation Architects."

"Limestone strings and cills to be carefully cleaned using Doff or similar steam cleaning - no abrasive or chemical cleaning. All in accordance with Conservation Specifications by David Slattery Conservation Architects."

"Granite cills, cappings etc to be carefully cleaned using a light calcium carbonate abrasive in accordance with Conservation Specifications by David Slattery Conservation Architects."

#### DRAWING Church - Roof Demolition Plan

Holy Cross College, Clonliffe Road, Dublin 3 and Drumcondra Road Lower, Drumcondra, Dublin 9

LOCATION

A1

Holy Cross College SHD

PROJECT NAME

CWTC Multi Family ICAV acting on behalf of its sub-fund DBTR DR1 Fund

ALL DIMENSIONS TO BE CHECKED ON SITE NO DIMENSIONS TO BE SCALED FROM THIS DRAWING DRAWING IS TO BE READ IN CONJUNCTION WITH RELEVANT CONSULTANTS DRAWINGS

**A1** 

Ν